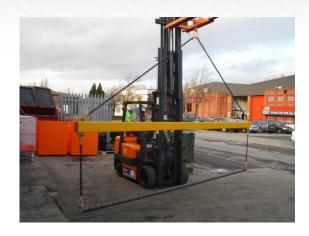

## **Description**

The crane / excavator slung **Spreader Beam** is an ideal attachment for the lifting and laying of rolls and liners as used on land fill sites, man-made ponds, bankings etc.

| Model | Capacity (kg) | Core Bar Length (mm) | Core Bar Dia (mm) | Weight (kg) | C of G (mm) | LLC (mm) |
|-------|---------------|----------------------|-------------------|-------------|-------------|----------|
| ISB-2 | 1700          | 5350                 | 64                | 260         | 50          | N/A      |
| ISB-3 | 1700          | 6350                 | 64                | 300         | 50          | N/A      |

## **Standard Features**

- Main spreader bar 250 mm wider than core bar length
- Set of two drop chains (762mm each)
- 2 leg chain with single lifting ring
- Painted bright orange for safety