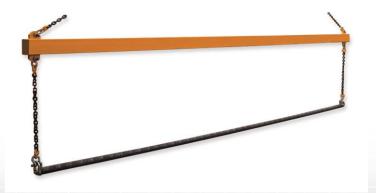

## **Description**

The crane / excavator slung **Spreader Beam** is an ideal attachment for the lifting and laying of rolls and liners as used on land fill sites, man-made ponds, bankings etc.

| Model | Capacity (kg) | Core Bar Length (mm) | Core Bar Dia (mm) | Weight (kg) | C of G (mm) | LLC (mm) |
|-------|---------------|----------------------|-------------------|-------------|-------------|----------|
| ISB-2 | 1700          | 5350                 | 64                | 260         | 50          | N/A      |
| ISB-3 | 1700          | 6350                 | 64                | 300         | 50          | N/A      |

## **Standard Features**

- Main spreader bar 250 mm wider than core bar length
- Set of two drop chains (762mm each)
- 2 leg chain with single lifting ring
- Painted bright orange for safety